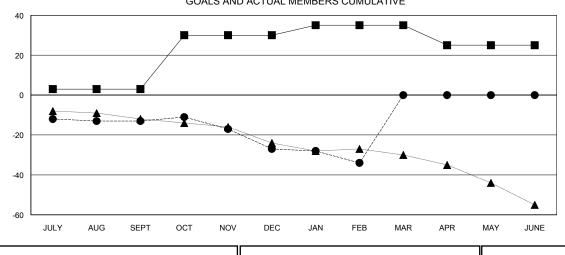

## **LOCATION NEW ZEALAND**

**GMT CA** 

| Clubs                 |               |           |               | Members               |                           |                         |                                              |
|-----------------------|---------------|-----------|---------------|-----------------------|---------------------------|-------------------------|----------------------------------------------|
| RESULTS FOR 2017-2018 |               |           |               | RESULTS FOR 2017-2018 |                           |                         |                                              |
| QUARTER               | NEW CLUB GOAL | NEW CLUBS | DROPPED CLUBS | QUARTER               | MEMBER GROWTH NET<br>GOAL | MEMBER GROWTH<br>ACTUAL | DROPPED MEMBERS ACTUAL (including transfers) |
| JULY/AUG/SEPT         | 0             | 0         | 0             | JULY/AUG/SEPT         | 3                         | 27                      | 34                                           |
| OCT/NOV/DEC           | 1             | 0         | 0             | OCT/NOV/DEC           | 27                        | 32                      | 36                                           |
| JAN/FEB/MAR           | 0             | 0         | 1             | JAN/FEB/MAR           | 5                         | 5                       | 11                                           |
| APR/MAY/JUNE          | 0             | 0         | 0             | APR/MAY/JUNE          | -10                       | 0                       | 0                                            |

| -■- | MEMBER GROWTH NET GOAL |
|-----|------------------------|
|     |                        |

LAST YEAR MEMBERSHIP ACTUAL

| DROPPED CLUBS: 1 |    |
|------------------|----|
| DROPPED MEMBERS  |    |
| DROPPED WEWBERS  |    |
| DECEASED         | 10 |
| CLUB CANCELLED   | 0  |
| OTHER            | 71 |
| TOTAL            | 81 |